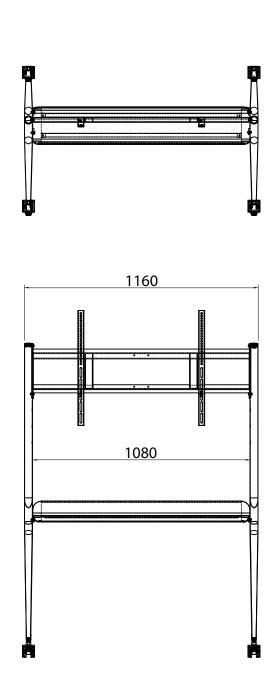

| STAND DIMENSIONS              | 1160 (W) x 688 (H) x 1560 (D) mm                               |
|-------------------------------|----------------------------------------------------------------|
| STAND WEIGHT                  | 23Kg                                                           |
| PACKED DIMENSIONS             | 1240 (W) x 800 (H) x 150 (D) mm                                |
| PACKED WEIGHT                 | 24.5Kg                                                         |
| FITS SCREEN SIZE              | 55"- 86"                                                       |
| VESA                          | 0~1100 x 0~800 mm                                              |
| SCREEN LOAD CAPACITY          | 85 kg                                                          |
| MOBILITY                      | 4 x lockable castors                                           |
| FINISH, COLOUR & CONSTRUCTION | Black matte powdercoat steel                                   |
| FEATURES                      | Slimline design, handy device/pen shelf, cable management ties |