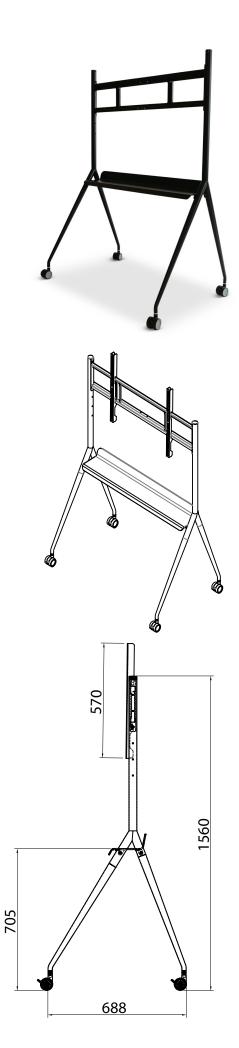

| STAND DIMENSIONS              | 1160 (W) x 688 (H) x 1560 (D) mm                               |
|-------------------------------|----------------------------------------------------------------|
| STAND WEIGHT                  | 23Kg                                                           |
| PACKED DIMENSIONS             | 1240 (W) x 800 (H) x 150 (D) mm                                |
| PACKED WEIGHT                 | 24.5Kg                                                         |
| FITS SCREEN SIZE              | 55"- 86"                                                       |
| VESA                          | 0~1100 x 0~800 mm                                              |
| SCREEN LOAD CAPACITY          | 85 kg                                                          |
| MOBILITY                      | 4 x lockable castors                                           |
| FINISH, COLOUR & CONSTRUCTION | Black matte powdercoat steel                                   |
| FEATURES                      | Slimline design, handy device/pen shelf, cable management ties |