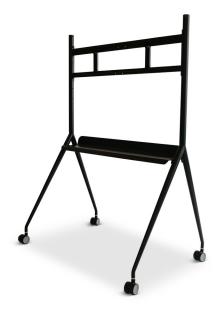

## karter. ELEGANCE STAND

SPECIFICATIONS SKU: KMEB

The Karter Elegance just became more Elegant! With a tapered 'ankle' and black finish the design refresh of our most popular mobile stand makes the Elegance Mobile Stand the perfect choice for the design conscious. Paired with a black display the Elegance becomes a beautiful mobile extension, suitable for all dynamic huddle and training spaces. Features a device/pen shelf, designer lockable castors & cable management straps. Fits 55" - 86" touchscreens and displays.