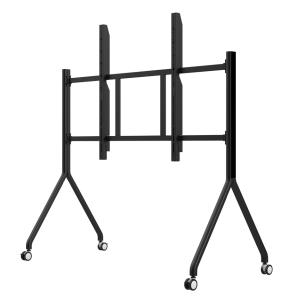

## ELEGANCE XL 110 CART

SPECIFICATIONS SKU: CBMOBEXL11

Robust but elegant, practical and stylish. This fixed-height mobile stand is suitable for the largest and heaviest of screens, such as a 110" touchscreen.

| CART DIMENSIONS               | 1849±1 x 837±1 x 1935±0.5mm                                                                  |
|-------------------------------|----------------------------------------------------------------------------------------------|
| CART WEIGHT                   | 29Kg                                                                                         |
| PACKED DIMENSIONS             | 1825 x 780 x 180 mm                                                                          |
| PACKED WEIGHT                 | 33Kg                                                                                         |
| FITS SCREEN SIZE              | 110"                                                                                         |
| VESA                          | Max 1600 x 1600 mm, Min 400 x 400 mm                                                         |
| SCREEN LOAD CAPACITY          | 210Kg                                                                                        |
| MOBILITY                      | 3" heavy-duty universal locking castors                                                      |
| FINISH, COLOUR & CONSTRUCTION | Powder coat, black, steel                                                                    |
| FEATURES                      | Stylish design with matte black finish, easily manoeuvrable with heavy-duty lockable castors |